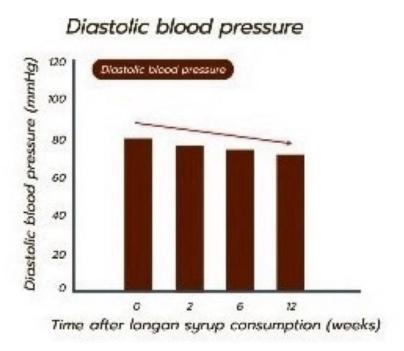

#### Faculty of Medicine, Chiang Mai University

From clinical trial, we can conclude that continuos consumption of P80 Longan Essence over a 3 months period can increase sleeping quality, reduce blood pressure and cholesterol.

Moreover, there is no effect in blood sugar increase.

There is also no effect on kidney and liver functions.

คอมบูซา สโคบี้ ไบโอ เนส

Suwalee Kiatkarun

MANAGING DIRECTOR

suwalee.k@socialhealth.co.th

+66-2-215-3964