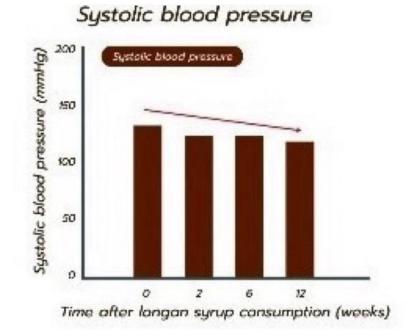

#### Faculty of Medicine, Chiang Mai University

From clinical trial, we can conclude that continuos consumption of P80 Longan Essence over a 3 months period can increase sleeping quality, reduce blood pressure and cholesterol.

Moreover, there is no effect in blood sugar increase.

There is also no effect on kidney and liver functions.

คอมบูซา สโคบี้ ไบโอ เนส

Suwalee Kiatkarun

MANAGING DIRECTOR

suwalee.k@socialhealth.co.th

+66-2-215-3964