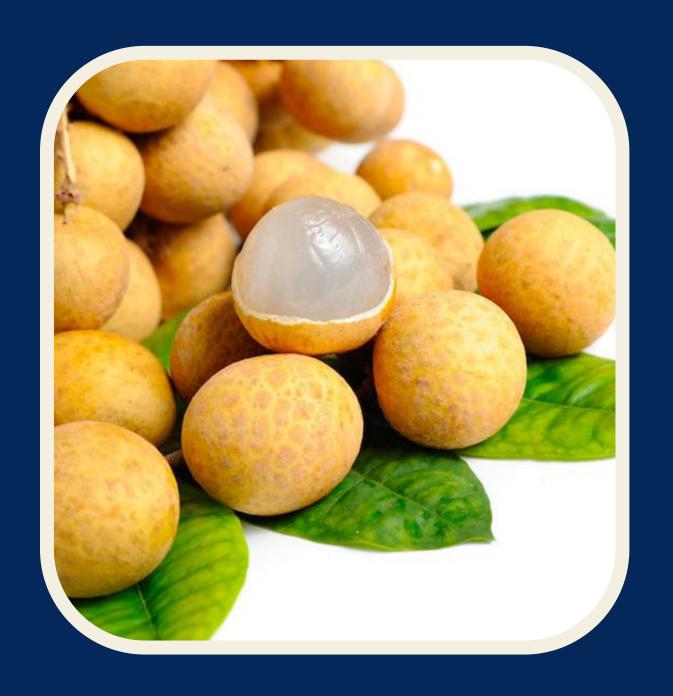

## P80 LONGAN ESSENCE contains 5 BIOACTIVE compounds

- 1. GABA improves the quality of sleep and memory.
- 2. Gallic Acid, rich in antioxidants, nourishes the body.
- 3. Ellagic Acid makes the skin radiant and youthful.
- 4. Tannic Acid relieves joint pain, bone pain, helps heal wounds, reduces blood sugar.
- 5. Corilagin helps fight inflammation, reduces pain.