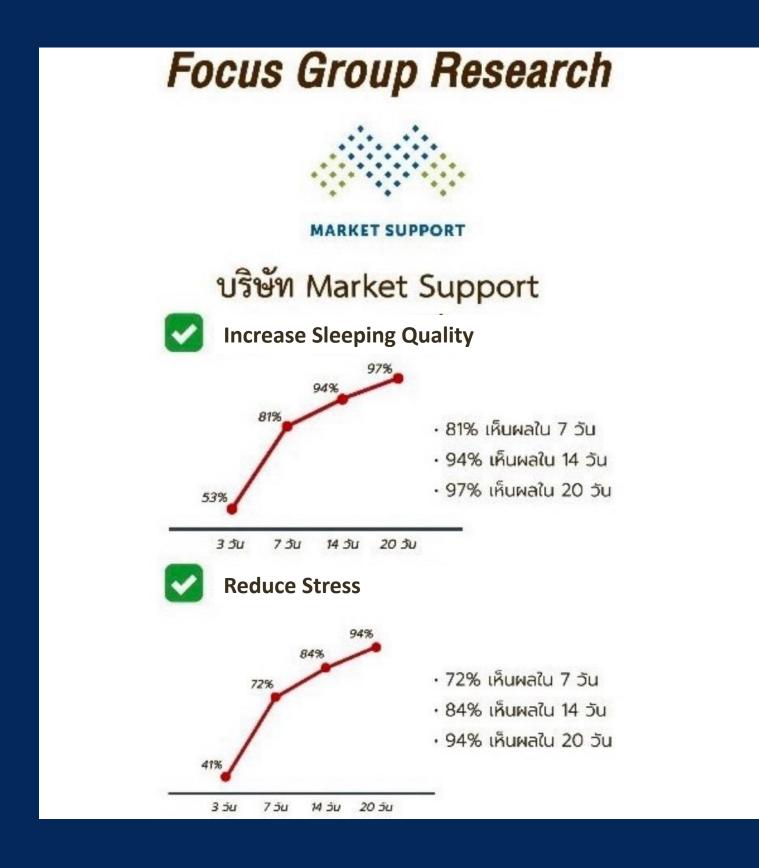

#### Scientific Research Support

#### Faculty of Medicine, Chiang Mai University

From clinical trial, we can conclude that continuos consumption of P80 Longan Essence over a 3 months period can increase sleeping quality, reduce blood pressure and cholesterol.

Moreover, there is no effect in blood sugar increase.

There is also no effect on kidney and liver functions.

คอมบูซา สโคบี้ ไบโอ เนส

Suwalee Kiatkarun

MANAGING DIRECTOR

suwalee.k@socialhealth.co.th

+66-2-215-3964