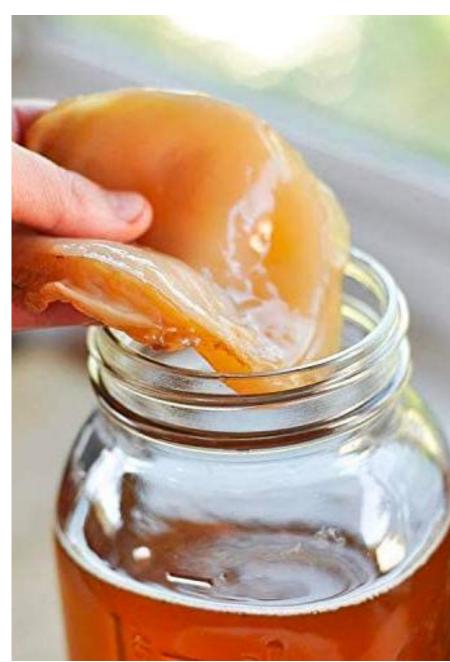

### KOMBUCHA SCOBY contain ORGANIC ACIDS (POSTBIOTICS)

- 1. DSL (helps detoxification)
- 2. Lactic Acid (helps digestion, excretion)
- 3. Nucleic Acid (helps restoration and generation of cells)
- 4. Gluconic Acid (fights free radicals)
- 5. Butyric Acid (anti-inflammatory action)
- 6. Amino Acid (boost immune system)
- 7. Polysaccharide (enforce liver functions)