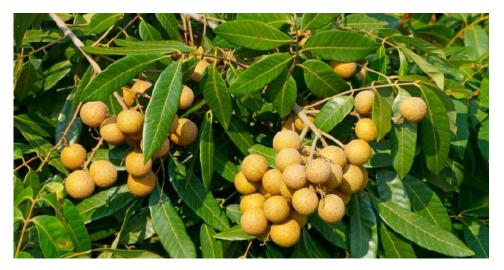

## P80 LONGAN ESSENCE contains 5 BIOACTIVE compounds

- 1. GABA improves the quality of sleep and memory.
- 2. Gallic Acid, rich in antioxidants, nourishes the body.
- 3. Ellagic Acid makes the skin radiant and youthful.
- 4. Tannic Acid relieves joint pain, bone pain, helps heal wounds, reduces blood sugar.
- 5. Corilagin helps fight inflammation, reduces pain.